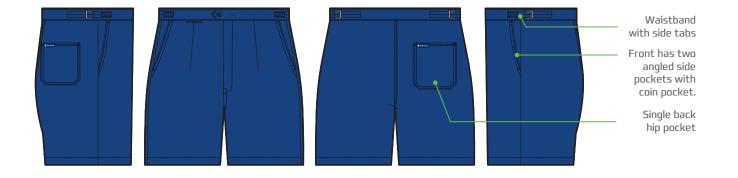

### FEATURES

- Single Pleat Front Pant
- Heavy weight Drill Short
- Waistband with peak extension and 2 buttons
- Side adjustable tabs with Nickel finish buckles
- Angled Front side pockets with RHS coin pocket
- YKK zipper
- Single Right back hip patch pocket
- Shorter inleg